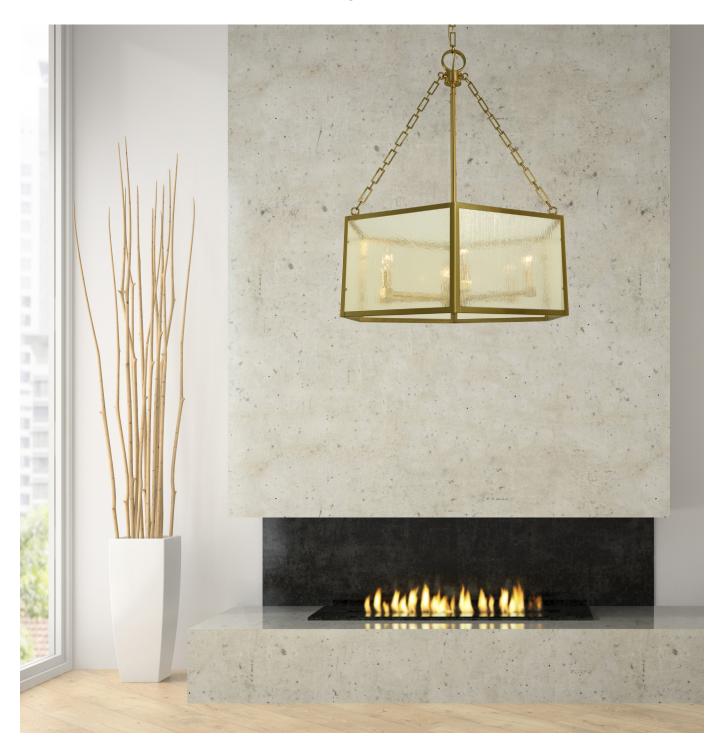

### MILA

Available finish: brushed brass with clear seedy glass

5915

26"W × 31"H 67" extension 6-60W, candle clear shown in brushed brass

Available finish: brushed brass with clear seedy glass hexagonal cages are complemented by a geometric cluster and rectangular chain.

5916

36"W × 42"H 114" extension 6-60W, candle clear shown in brushed brass