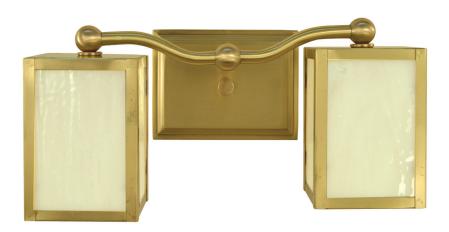

#### Available finish: brushed brass

gently curved arms and white opalescent glass is combined with rectangular cages to yield a form that is both architectural and natural.

5907

 $13\frac{1}{2}$ "W × 7"H × 7"D 2-72W, medium shown in brushed brass