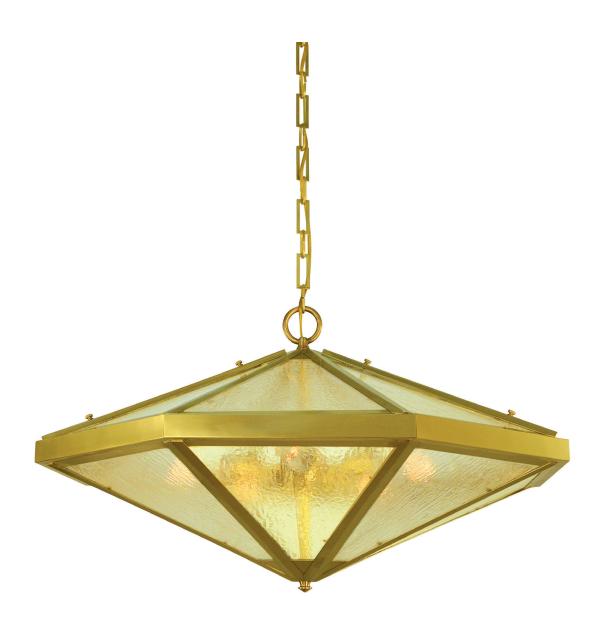

### MILA

Available finish: brushed brass with clear seedy glass

5915

26"W × 31"H 67" extension 6-60W, candle clear shown in brushed brass

Available finish: brushed brass with clear seedy glass hexagonal cages are complemented by a geometric cluster and rectangular chain.

5916

36"W × 42"H 114" extension 6-60W, candle clear shown in brushed brass