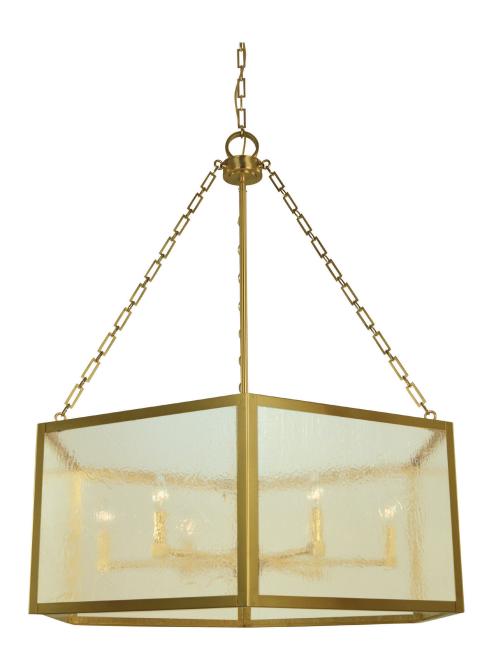

### MILA

Available finish: brushed brass with clear seedy glass

5915

26"W × 31"H 67" extension 6-60W, candle clear shown in brushed brass

Available finish: brushed brass with clear seedy glass hexagonal cages are complemented by a geometric cluster and rectangular chain.

5916

36"W × 42"H 114" extension 6-60W, candle clear shown in brushed brass