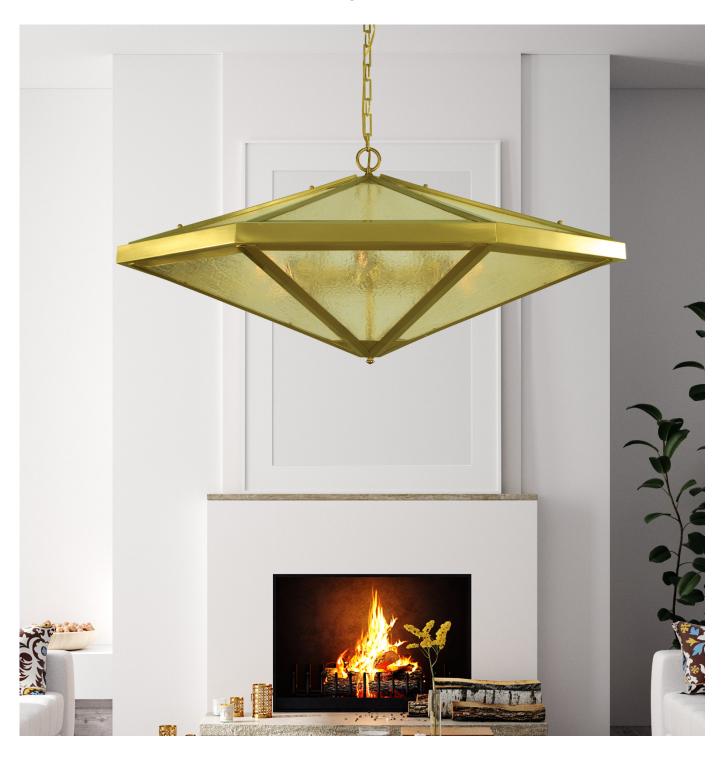

### **ASHER**

#### Available finish: brushed brass

gently curved arms and white opalescent glass is combined with rectangular cages to yield a form that is both architectural and natural.

5907

 $13\frac{1}{2}$ "W × 7"H × 7"D 2-72W, medium shown in brushed brass