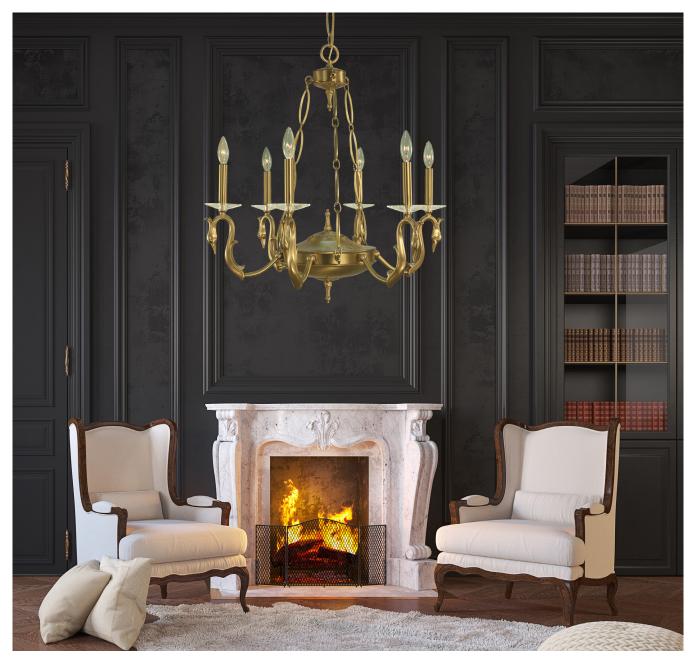

## FRAMBURG



#### 5900

27"W × 30"H 66" extension 6-60W, candle clear shown in brushed brass

#### **B2024 SUPPLEMENT**



### **ASHER**

#### Available finish: brushed brass

gently curved arms and white opalescent glass is combined with rectangular cages to yield a form that is both architectural and natural.



5907

 $13\frac{1}{2}$ "W × 7"H × 7"D 2-72W, medium shown in brushed brass



#### 5908

20"W  $\times$  8"H  $\times$  7"D 3-72W, medium shown in brushed brass

#### ELIANA

Available finish: brushed brass, matte black feminine and organic arms suspend cast holders which are in turn draped with crystal that acts as a diffuser.



5901 5"W × 10"H × 8"D 1-60W, candle clear shown in brushed brass



5902 11"W × 7½"H × 6"D 2-60W, candle clear shown in matte black



 $\begin{array}{c} 5903 \\