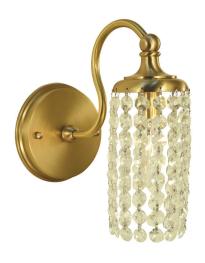

#### ELIANA

Available finish: brushed brass, matte black feminine and organic arms suspend cast holders which are in turn draped with crystal that acts as a diffuser.

5901 5"W × 10"H × 8"D 1-60W, candle clear shown in brushed brass