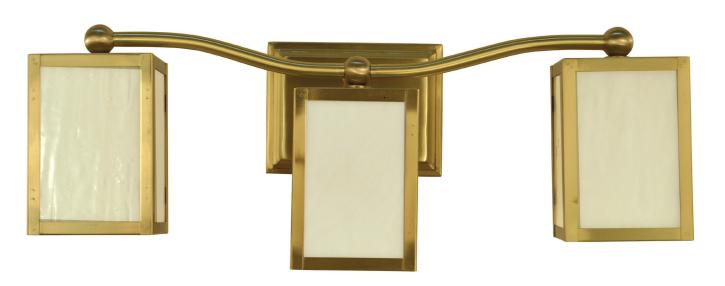

#### 5908

20"W  $\times$  8"H  $\times$  7"D 3-72W, medium shown in brushed brass