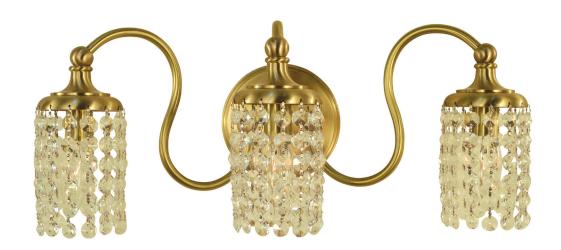

#### ELIANA

Available finish: brushed brass, matte black feminine and organic arms suspend cast holders which are in turn draped with crystal that acts as a diffuser.

5901 5"W × 10"H × 8"D 1-60W, candle clear shown in brushed brass

5902 11"W × 7½"H × 6"D 2-60W, candle clear shown in matte black

 $\begin{array}{c} 5903 \\ \text{18"W} \times \text{8"H} \times \text{8"D} \\ \text{3-60W, candle clear} \\ \text{shown in brushed brass} \end{array}$ 