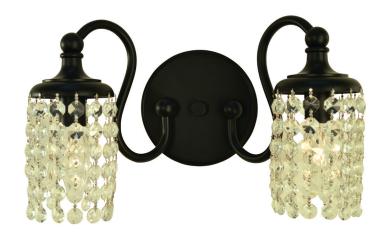

#### ELIANA

Available finish: brushed brass, matte black feminine and organic arms suspend cast holders which are in turn draped with crystal that acts as a diffuser.

5901 5"W × 10"H × 8"D 1-60W, candle clear shown in brushed brass

5902 11"W × 7½"H × 6"D 2-60W, candle clear shown in matte black

 $\begin{array}{c} 5903 \\ \text{18"W} \times \text{8"H} \times \text{8"D} \\ \text{3-60W, candle clear} \\ \text{shown in brushed brass} \end{array}$ 