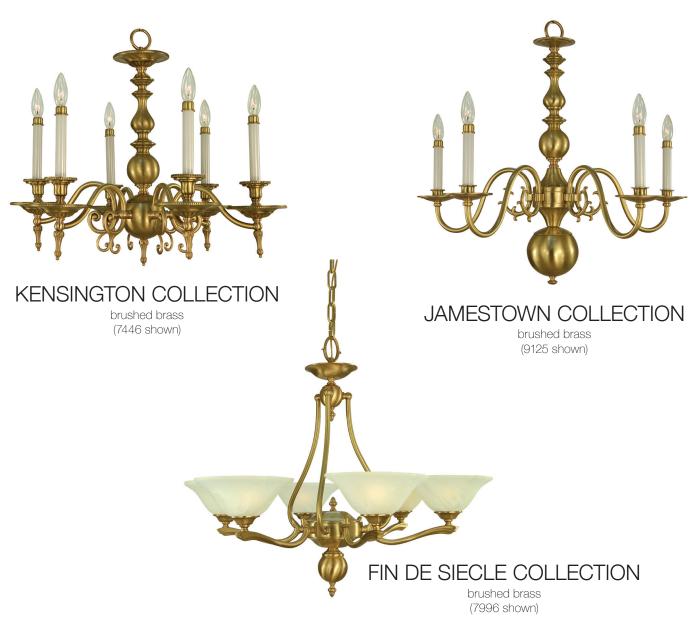

#### COLLECTION FINISH ADDITIONS

brushed brass is added to a few classic styles: Kensington (Georgian), Jamestown (colonial), and Fin de Siecle (art nouveau).